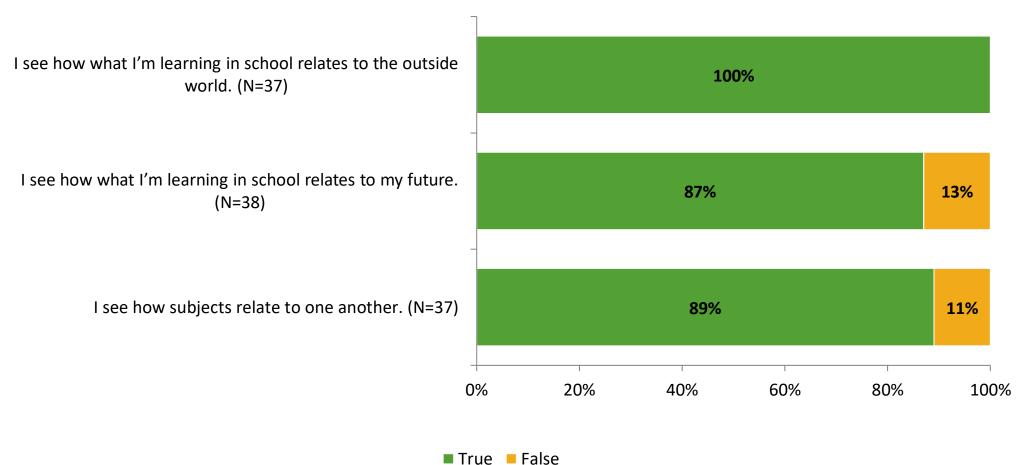

chool Year



## **Participation**

| Responding Group    | Number of Invitations Delivered (NMax) | Number of Responses<br>(N) | Response Rate | Total Responses |
|---------------------|----------------------------------------|----------------------------|---------------|-----------------|
| Elementary Students | 170                                    | 39                         | 23%           | 39              |



## **Overall Engagement**



## **Overall Engagement (Continued)**



## **Like School**

Thinking about how you feel/act most of the time, is the following statement true or false?

**Generally, I like school.** (N=36) **75%** 25% 0% 20% 40% 60% 80% 100% ■ True ■ False



## **Class Experience**



## **Student Experience**





## **Academic Support**





#### Relevance



#### **Involvement**



## **Self-Management**





#### Grit





## Acceptance



## **Relationships with Peers**





## **Relationships with Adults in School**





Follow us on Twitter: @k12insight

www.k12insight.com