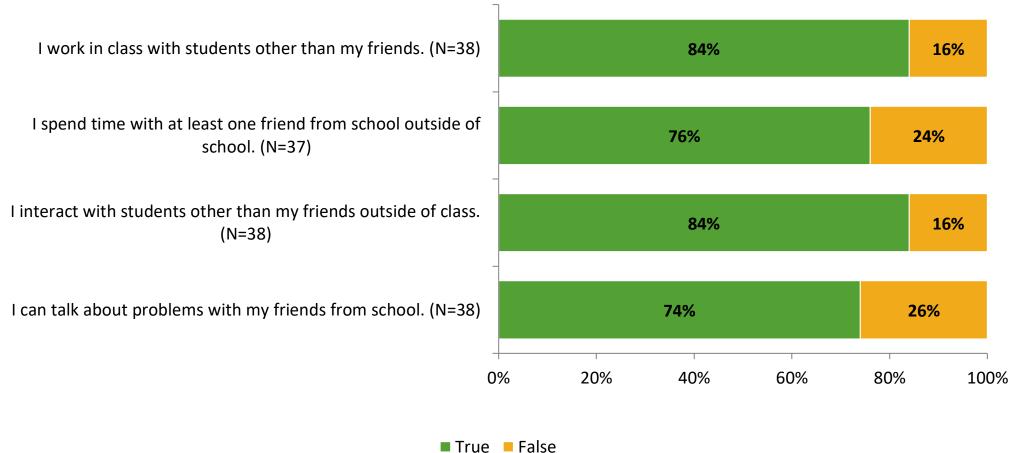

s<br>(N) | Response Rate | Total Responses |
|---------------------|----------------------------------------|----------------------------|---------------|-----------------|
| Elementary Students | 170                                    | 39                         | 23%           | 39              |



## **Overall Engagement**



## **Overall Engagement (Continued)**



## **Like School**

Thinking about how you feel/act most of the time, is the following statement true or false?

**Generally, I like school.** (N=36) **75%** 25% 0% 20% 40% 60% 80% 100% ■ True ■ False



## **Class Experience**



## **Student Experience**





## **Academic Support**





#### Relevance



#### **Involvement**



## **Self-Management**





#### Grit





## Acceptance



## **Relationships with Peers**





## **Relationships with Adults in School**





Follow us on Twitter: @k12insight

www.k12insight.com