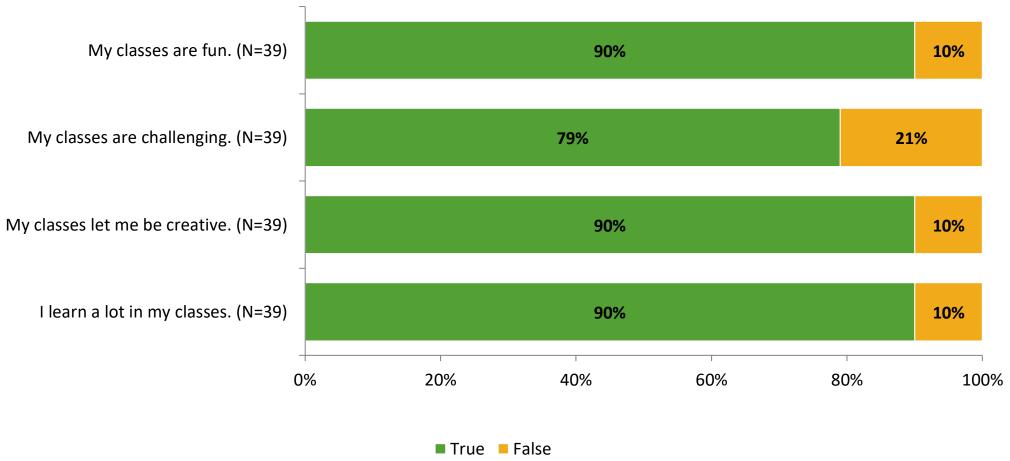

urvey for Elementary Surveys: Maximo Elementary School**

Results

2021-2022 School Year



## **Participation**

| Responding Group    | Number of Invitations Delivered (NMax) | Number of Responses<br>(N) | Response Rate | Total Responses |
|---------------------|----------------------------------------|----------------------------|---------------|-----------------|
| Elementary Students | 170                                    | 39                         | 23%           | 39              |



## **Overall Engagement**



## **Overall Engagement (Continued)**



## **Like School**

Thinking about how you feel/act most of the time, is the following statement true or false?

**Generally, I like school.** (N=36) **75%** 25% 0% 20% 40% 60% 80% 100% ■ True ■ False



## **Class Experience**



## **Student Experience**





## **Academic Support**





#### Relevance



#### **Involvement**



## **Self-Management**





#### Grit





## Acceptance



## **Relationships with Peers**





## **Relationships with Adults in School**





Follow us on Twitter: @k12insight

www.k12insight.com