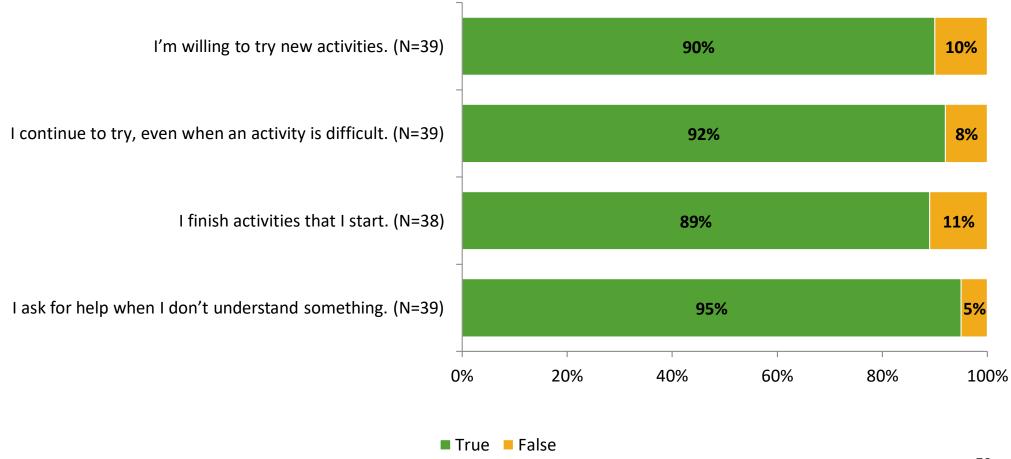

r of Invitations Delivered (NMax) | Number of Responses<br>(N) | Response Rate | Total Responses |
|---------------------|----------------------------------------|----------------------------|---------------|-----------------|
| Elementary Students | 170                                    | 39                         | 23%           | 39              |



## **Overall Engagement**



## **Overall Engagement (Continued)**



## **Like School**

Thinking about how you feel/act most of the time, is the following statement true or false?

**Generally, I like school.** (N=36) **75%** 25% 0% 20% 40% 60% 80% 100% ■ True ■ False



## **Class Experience**



## **Student Experience**





## **Academic Support**





#### Relevance



#### **Involvement**



## **Self-Management**





#### Grit





## Acceptance



## **Relationships with Peers**





## **Relationships with Adults in School**





Follow us on Twitter: @k12insight

www.k12insight.com