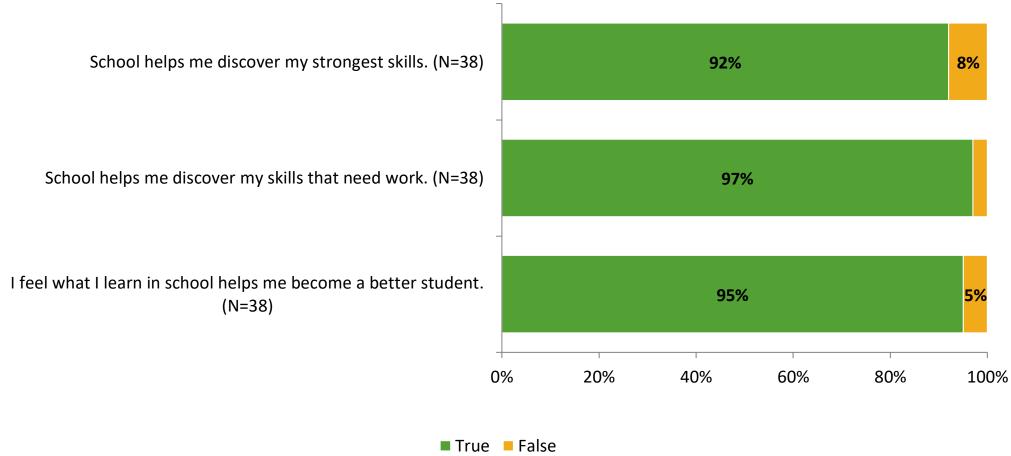

Maximo Elementary School**

Results

2021-2022 School Year



## **Participation**

| Responding Group    | Number of Invitations Delivered (NMax) | Number of Responses<br>(N) | Response Rate | Total Responses |
|---------------------|----------------------------------------|----------------------------|---------------|-----------------|
| Elementary Students | 170                                    | 39                         | 23%           | 39              |



## **Overall Engagement**



## **Overall Engagement (Continued)**



## **Like School**

Thinking about how you feel/act most of the time, is the following statement true or false?

**Generally, I like school.** (N=36) **75%** 25% 0% 20% 40% 60% 80% 100% ■ True ■ False



## **Class Experience**



## **Student Experience**





## **Academic Support**





#### Relevance



#### **Involvement**



## **Self-Management**





#### Grit





## Acceptance



## **Relationships with Peers**





## **Relationships with Adults in School**





Follow us on Twitter: @k12insight

www.k12insight.com