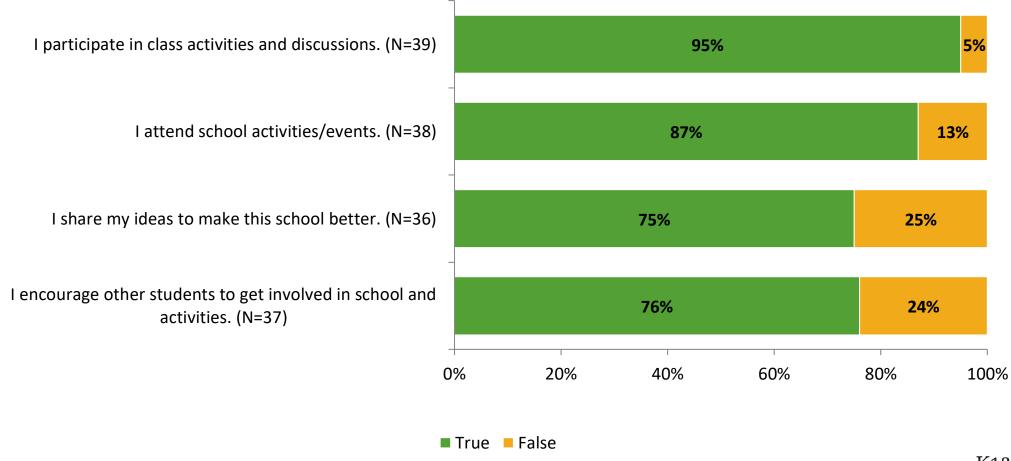

cipation**

| Responding Group    | Number of Invitations Delivered (NMax) | Number of Responses<br>(N) | Response Rate | Total Responses |
|---------------------|----------------------------------------|----------------------------|---------------|-----------------|
| Elementary Students | 170                                    | 39                         | 23%           | 39              |



## **Overall Engagement**



## **Overall Engagement (Continued)**



## **Like School**

Thinking about how you feel/act most of the time, is the following statement true or false?

**Generally, I like school.** (N=36) **75%** 25% 0% 20% 40% 60% 80% 100% ■ True ■ False



## **Class Experience**



## **Student Experience**





## **Academic Support**





#### Relevance



#### **Involvement**



## **Self-Management**





#### Grit





## Acceptance



## **Relationships with Peers**





## **Relationships with Adults in School**





Follow us on Twitter: @k12insight

www.k12insight.com