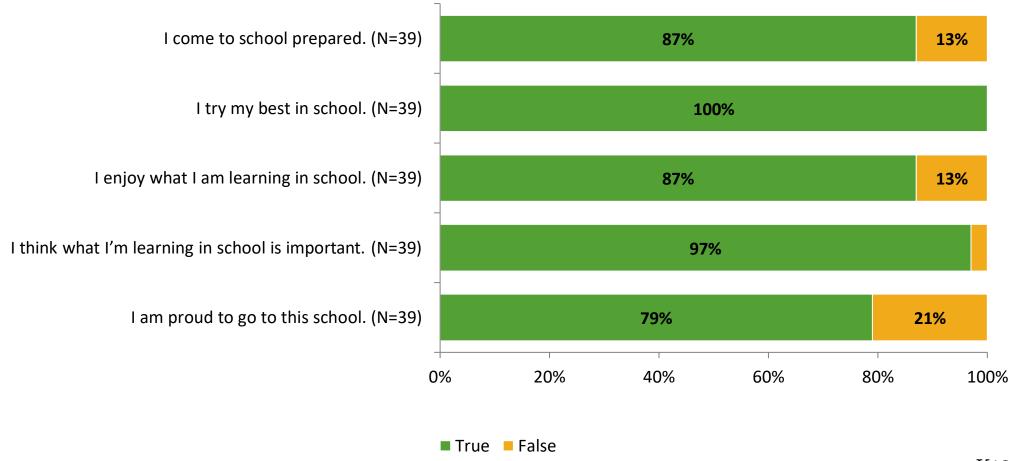

# **Student Engagement Survey for Elementary Surveys: Maximo Elementary School**

Results

2021-2022 School Year



## **Participation**

| Responding Group    | Number of Invitations Delivered (NMax) | Number of Responses<br>(N) | Response Rate | Total Responses |
|---------------------|----------------------------------------|----------------------------|---------------|-----------------|
| Elementary Students | 170                                    | 39                         | 23%           | 39              |



## **Overall Engagement**



## **Overall Engagement (Continued)**



## **Like School**

Thinking about how you feel/act most of the time, is the following statement true or false?

**Generally, I like school.** (N=36) **75%** 25% 0% 20% 40% 60% 80% 100% ■ True ■ False



## **Class Experience**



## **Student Experience**





## **Academic Support**





#### Relevance



#### **Involvement**



## **Self-Management**





#### Grit





## Acceptance



## **Relationships with Peers**





## **Relationships with Adults in School**





Follow us on Twitter: @k12insight

www.k12insight.com